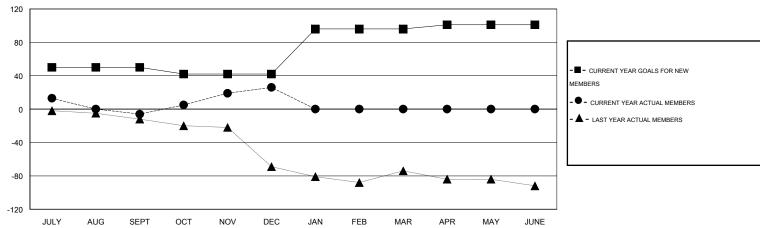

# MONTHLY MEMBERSHIP PROGRESS REPORT

## District 2 T2

Results as of: 12/31/2015

#### **LOCATION TEXAS** GMT CA 1



### GOALS AND ACTUAL NEW CLUBS CUMULATIVE



### GOALS AND ACTUAL MEMBERS CUMULATIVE



| DROPPED CLUBS: 0  DROPPED MEMBERS |        | 22 CLUBS OF 45 ADDED 1 OR MORE NEW MEMBERS | GENDER DISTRIBU<br>MALE<br>FEMALE | TION<br>1,022 (76.67%)<br>311 (23.33%) |     |
|-----------------------------------|--------|--------------------------------------------|-----------------------------------|----------------------------------------|-----|
| DECEASED CLUB CANCELLED           | 8<br>0 | CLICK HERE FOR HEALTH ASSESSMENT DATA      | FAMILY UNIT MEMBERS               |                                        | 112 |
| OTHER                             | 69     |                                            | HEAD OF HOUSEHOLD                 |                                        | 55  |
| TOTAL                             | 77     |                                            | NON-HE