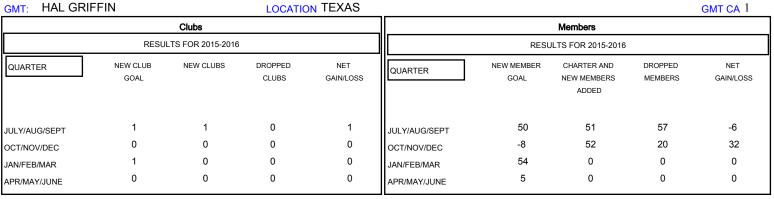

# MONTHLY MEMBERSHIP PROGRESS REPORT

## District 2 T2

Results as of: 12/31/2015

#### **LOCATION TEXAS** GMT CA 1



### GOALS AND ACTUAL NEW CLUBS CUMULATIVE



### GOALS AND ACTUAL MEMBERS CUMULATIVE



| DROPPED CLUBS: 0  DROPPED MEMBERS |        | 22 CLUBS OF 45 ADDED 1 OR MORE NEW MEMBERS | GENDER DISTRIBU<br>MALE<br>FEMALE | TION<br>1,022 (76.67%)<br>311 (23.33%) |     |
|-----------------------------------|--------|--------------------------------------------|-----------------------------------|----------------------------------------|-----|
| DECEASED CLUB CANCELLED           | 8<br>0 | CLICK HERE FOR HEALTH ASSESSMENT DATA      | FAMILY UNIT MEMBERS               |                                        | 112 |
| OTHER                             | 69     |                                            | HEAD OF HOUSEHOLD                 |                                        | 55  |
| TOTAL